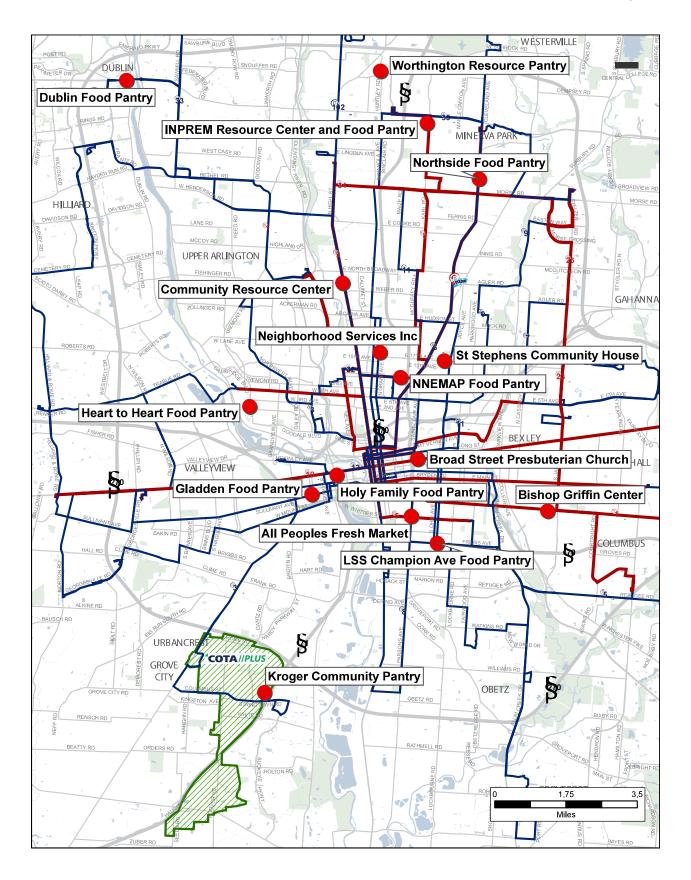

Standard Key: Frequent All Peoples Fresh Market INPREM Resource Center and Food Pantry 945 Parsons Ave, Columbus OH, 43206 5757 Karl R., Columbus, OH 43229 8 4 5 8 **Bishop Griffin Center** Kroger Community Pantry 2875 E Livingston Ave, Columbus, OH 43209 3960 Brookham Dr., Grove City, OH 43123 3 **COTA**//PLUS **Broad Street Presbyterian Church** LSS Champion Ave Food Pantry 760 E Broad St., Columbus, OH 43205 1460 S Champion Ave., Columbus, OH 43206 10 22 4 **Community Resource Center** Neighborhood Services Inc 14 W Lakeview Ave., Columbus, OH 43202 1950 N Fourth St., Columbus, OH 43201 4 102 **Dublin Food Pantry** NNEMAP Food Pantry 81 W Bridge St., Dublin, OH 43017 677 E 11th Ave., Columbus, OH 43211 8 33 **Gladden Food Pantry** Northside Food Pantry 318 S Glenwood Ave., Columbus, OH 43223 4664 Cleveland Ave., Columbus, OH 43231 cmax 6 Heart to Heart Food Pantry St Stephens Community House 1320 Cambridge Blvd., Columbus, OH 43212 1500 E 17th Ave., Columbus, OH 43219

11

Worthington Resource Pantry 6700 Huntly Rd., Columbus, OH 43229